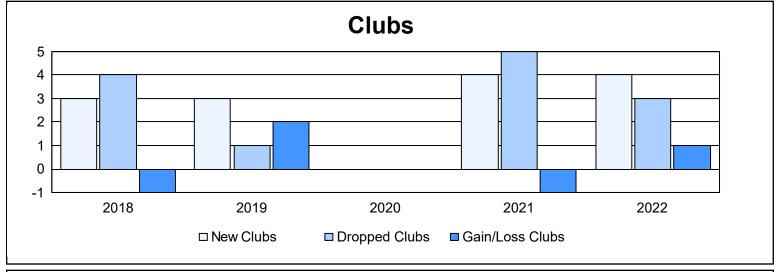

District G 2

As of June 2022 Cumulative

| Year      | New<br>Clubs | Dropped<br>Clubs | Gain/<br>Loss<br>Clubs | New<br>Members | Charter<br>Members | Reinstate<br>Members | Transfer<br>Members | Total<br>Member<br>Added | Total<br>Members<br>Dropped | Gain/<br>Loss<br>Members |
|-----------|--------------|------------------|------------------------|----------------|--------------------|----------------------|---------------------|--------------------------|-----------------------------|--------------------------|
| 2017-2018 | 3            | 4                | -1                     | 175            | 122                | 54                   | 2                   | 353                      | 378                         | -25                      |
| 2018-2019 | 3            | 1                | 2                      | 105            | 101                | 11                   | 1                   | 218                      | 265                         | -47                      |
| 2019-2020 | 0            | 0                | 0                      | 110            | 3                  | 37                   | 1                   | 151                      | 293                         | -142                     |
| 2020-2021 | 4            | 5                | -1                     | 108            | 106                | 46                   | 3                   | 263                      | 275                         | -12                      |
| 2021-2022 | 4            | 3                | 1                      | 242            | 122                | 38                   | 17                  | 419                      | 306                         | 113                      |
| Average   | 3            | 3                | 0                      | 148            | 91                 | 37                   | 5                   | 281                      | 303                         | -23                      |